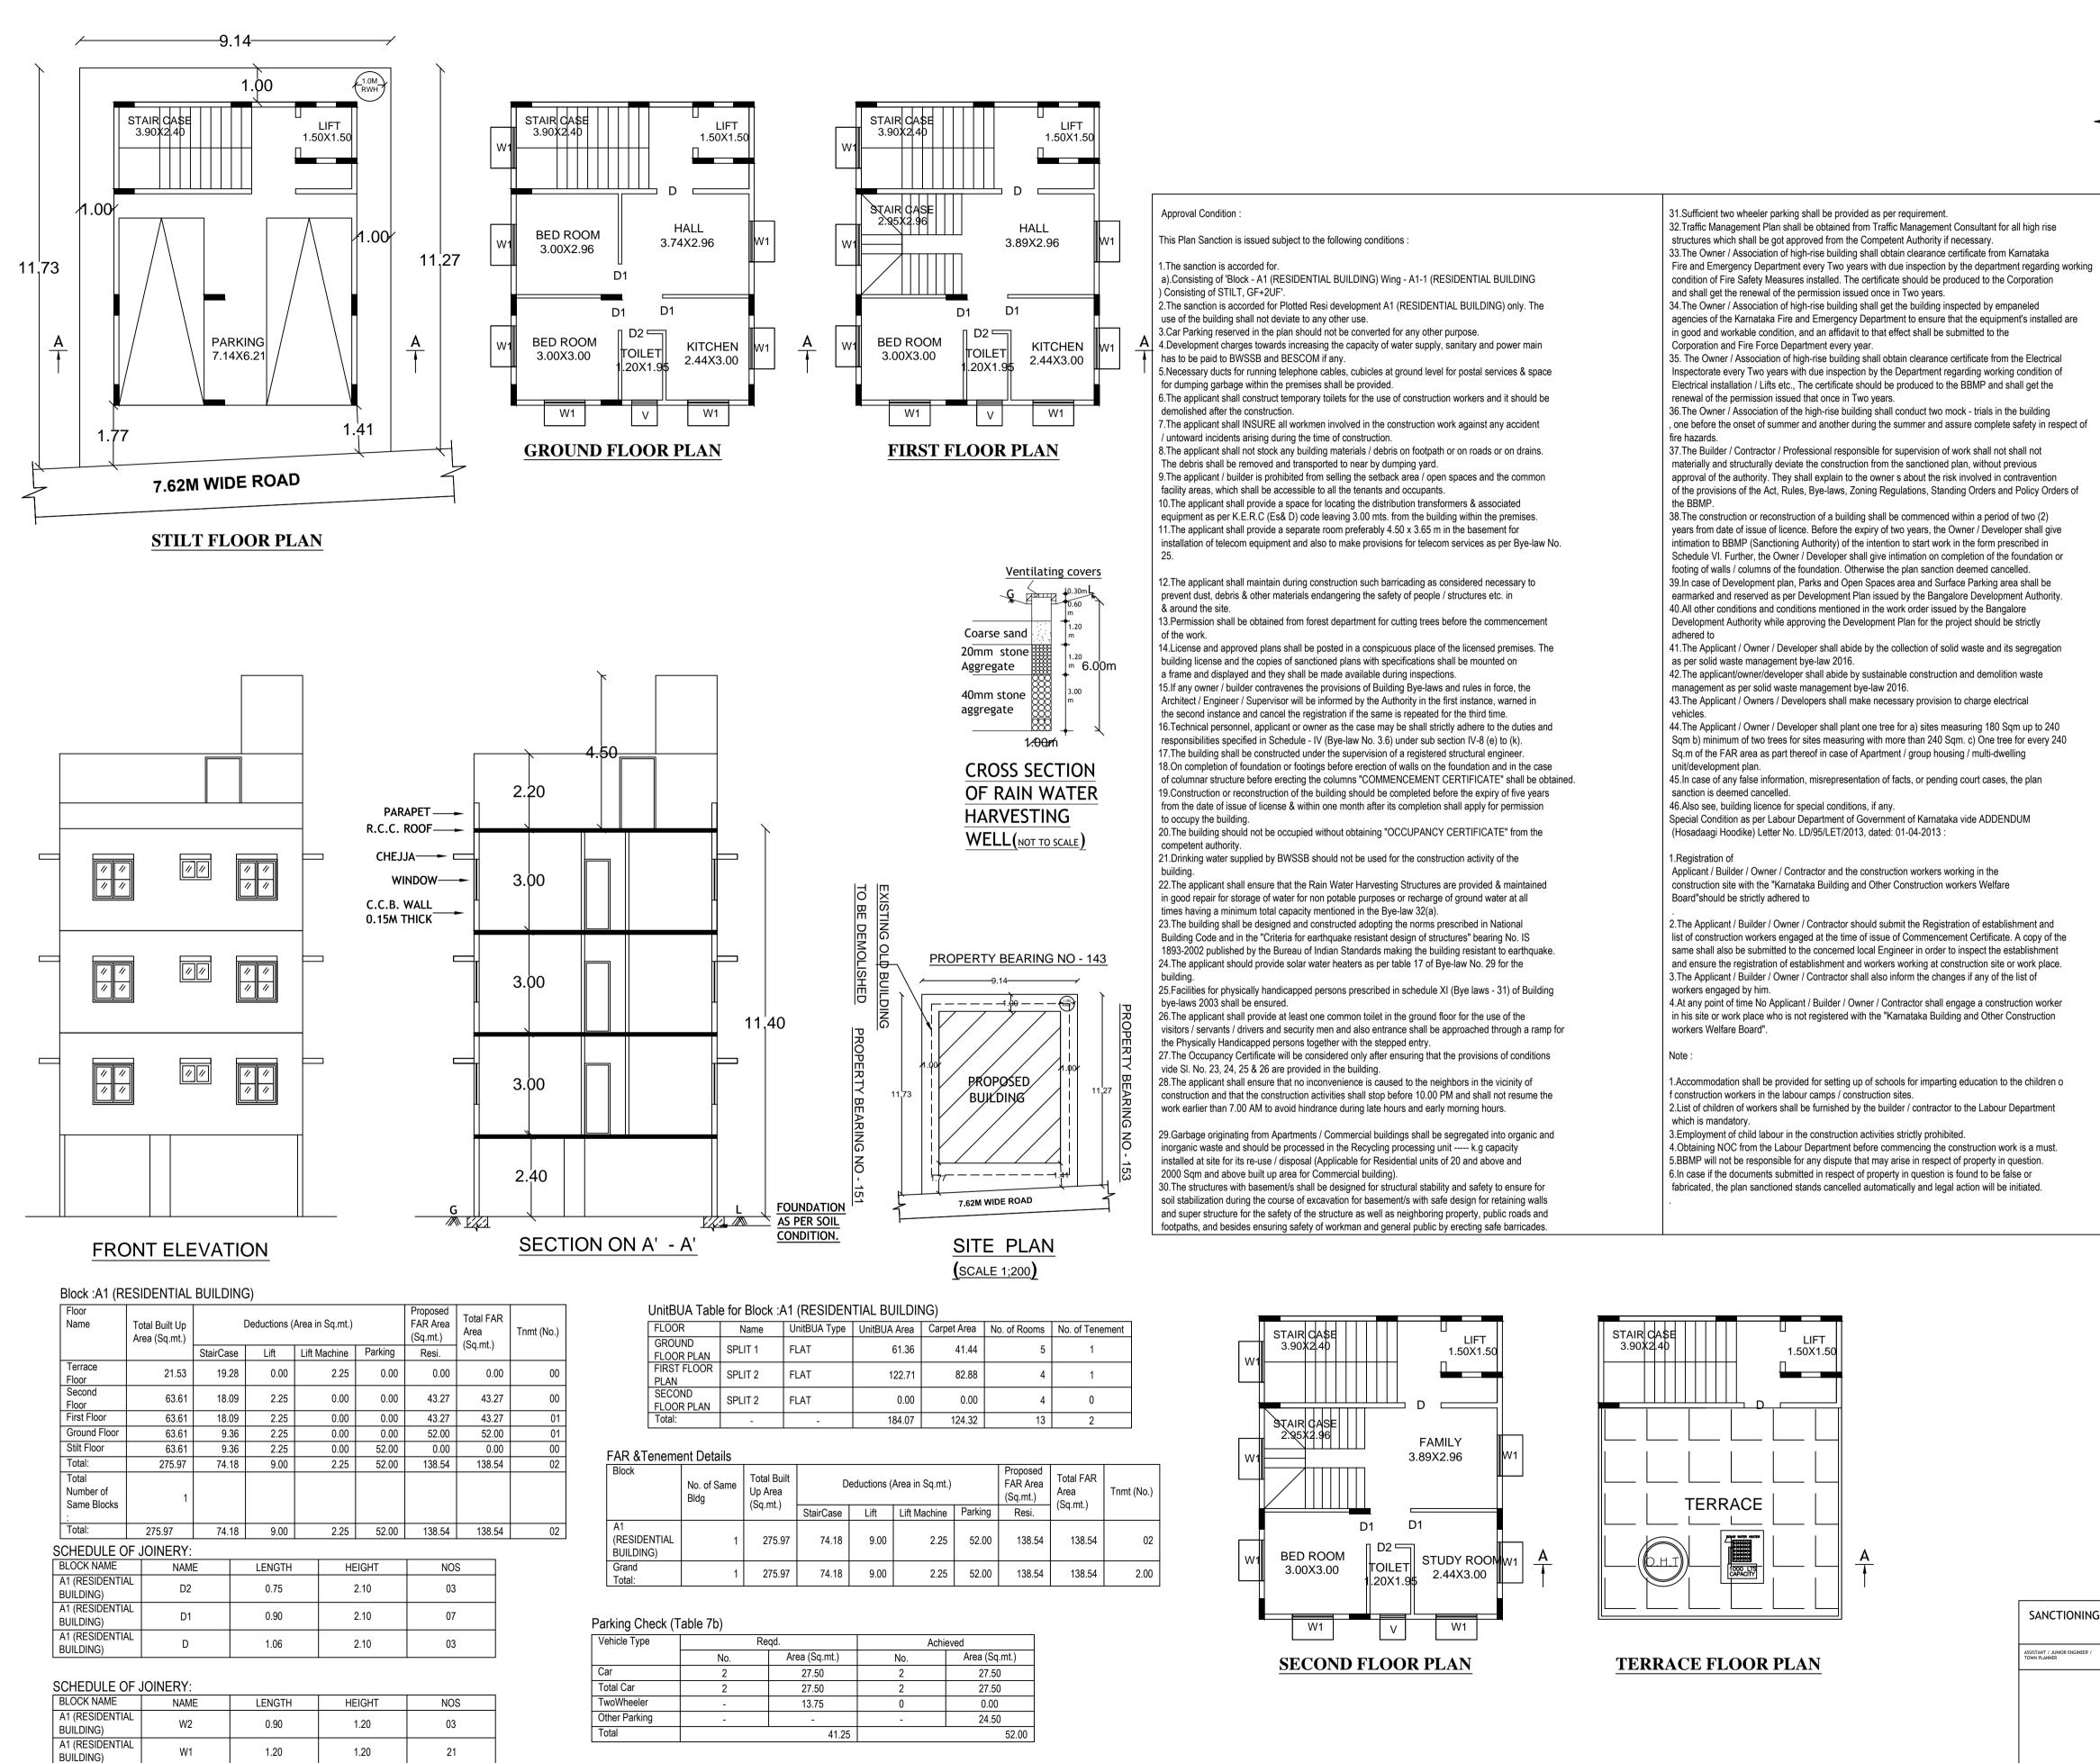

EDUCATIONAL PRODUCT AUTODESK AN ВΥ PRODUCED

SANCTIONING AUT

SCALE : 1:100

|           |                                                                              | Color Note                                                                                                                           | S                                                                                                                                      |         |                                                                             |                                                                                                        |                              |                                          |                |               |                  |  |  |  |
|-----------|------------------------------------------------------------------------------|--------------------------------------------------------------------------------------------------------------------------------------|----------------------------------------------------------------------------------------------------------------------------------------|---------|-----------------------------------------------------------------------------|--------------------------------------------------------------------------------------------------------|------------------------------|------------------------------------------|----------------|---------------|------------------|--|--|--|
|           |                                                                              | COLOF                                                                                                                                | r inde                                                                                                                                 | ΞX      |                                                                             |                                                                                                        |                              |                                          |                |               |                  |  |  |  |
|           |                                                                              | PLOT BO                                                                                                                              | DUNDARY                                                                                                                                | ,       |                                                                             |                                                                                                        |                              |                                          |                |               |                  |  |  |  |
|           |                                                                              |                                                                                                                                      | NG ROAD                                                                                                                                |         |                                                                             |                                                                                                        |                              |                                          |                |               |                  |  |  |  |
| V         |                                                                              |                                                                                                                                      |                                                                                                                                        |         | VERAGE AR                                                                   | EA)                                                                                                    |                              |                                          |                |               |                  |  |  |  |
|           |                                                                              | etaine                                                                                                                               |                                                                                                                                        |         |                                                                             |                                                                                                        |                              |                                          |                |               |                  |  |  |  |
|           | AREA STATEM                                                                  |                                                                                                                                      | G (To be o                                                                                                                             | lemolis |                                                                             |                                                                                                        |                              |                                          |                |               |                  |  |  |  |
|           |                                                                              |                                                                                                                                      | VERSION NO.: 1.0.4<br>VERSION DATE: 31/08/2021                                                                                         |         |                                                                             |                                                                                                        |                              |                                          |                |               |                  |  |  |  |
|           | PROJECT DETAIL:                                                              |                                                                                                                                      |                                                                                                                                        |         |                                                                             |                                                                                                        |                              |                                          |                |               |                  |  |  |  |
|           | Authority: BBMP                                                              |                                                                                                                                      |                                                                                                                                        |         | Plot Use: Residential                                                       |                                                                                                        |                              |                                          |                |               |                  |  |  |  |
|           | Inward_No: PRJ/10060/21-22<br>Application Type: Suvarna Parvangi             |                                                                                                                                      |                                                                                                                                        |         | Plot SubUse: Plotted Resi development<br>Land Use Zone: Residential (Mixed) |                                                                                                        |                              |                                          |                |               |                  |  |  |  |
|           | Proposal Type: Building Permission                                           |                                                                                                                                      |                                                                                                                                        |         | Plot/Sub Plot No.: 152                                                      |                                                                                                        |                              |                                          |                |               |                  |  |  |  |
|           | Nature of Sanction: NEW                                                      |                                                                                                                                      |                                                                                                                                        |         | City Survey No.: 0                                                          |                                                                                                        |                              |                                          |                |               |                  |  |  |  |
|           | Location: RING-II                                                            |                                                                                                                                      |                                                                                                                                        |         |                                                                             | PID No. (As per Khata Extract): 20-36-152                                                              |                              |                                          |                |               |                  |  |  |  |
|           | Building Line Sp                                                             |                                                                                                                                      | Locality / Street of the property: SITE NO - 152, 1ST STAGE, 5TH PHASE,<br>WEST OF CHORD ROAD, WARD NO - 107 , BANGALORE. PID NO - 20- |         |                                                                             |                                                                                                        |                              |                                          |                |               |                  |  |  |  |
|           | Zone: West                                                                   |                                                                                                                                      |                                                                                                                                        |         | WE31 U                                                                      |                                                                                                        | IOAD, WARL                   | ЛЮ-107, Б                                | ANGALORE       | . FID NO - 20 | )-               |  |  |  |
|           | Ward: Ward-10                                                                |                                                                                                                                      |                                                                                                                                        |         |                                                                             |                                                                                                        |                              |                                          |                |               |                  |  |  |  |
|           | Planning District: 213-Rajaji Nagar<br>AREA DETAILS:                         |                                                                                                                                      |                                                                                                                                        |         |                                                                             |                                                                                                        |                              | I                                        |                |               |                  |  |  |  |
|           | AREA DE TAILS:<br>AREA OF PLOT (Minimum)                                     |                                                                                                                                      |                                                                                                                                        |         | (A)                                                                         |                                                                                                        |                              |                                          |                |               | SQ.MT.<br>105.11 |  |  |  |
|           | NET AREA OF PLOT<br>COVERAGE CHECK                                           |                                                                                                                                      |                                                                                                                                        |         |                                                                             | ions)                                                                                                  |                              |                                          | 105.11         |               |                  |  |  |  |
|           |                                                                              |                                                                                                                                      |                                                                                                                                        |         |                                                                             | ,                                                                                                      |                              |                                          |                |               |                  |  |  |  |
|           |                                                                              | Permissible Cover                                                                                                                    | -                                                                                                                                      | •       | ,                                                                           |                                                                                                        |                              |                                          | 73.58          |               |                  |  |  |  |
|           |                                                                              |                                                                                                                                      | %)<br>.51 % )                                                                                                                          |         |                                                                             |                                                                                                        | 63.61                        |                                          |                |               |                  |  |  |  |
|           |                                                                              | ( 9.49                                                                                                                               | ,                                                                                                                                      |         |                                                                             |                                                                                                        | 63.61<br>9.97                |                                          |                |               |                  |  |  |  |
|           | FAR CHECK                                                                    | 0                                                                                                                                    |                                                                                                                                        | •       | ,                                                                           |                                                                                                        |                              |                                          |                |               | 0.01             |  |  |  |
|           |                                                                              | regulation 2015(1.75)<br>d II(for amalgamated plot -)<br>m EAR)                                                                      |                                                                                                                                        |         |                                                                             | 183.94<br>0.00                                                                                         |                              |                                          |                |               |                  |  |  |  |
|           |                                                                              |                                                                                                                                      |                                                                                                                                        |         |                                                                             |                                                                                                        |                              |                                          |                |               |                  |  |  |  |
|           | Allowable TDR Area (60% of Pern<br>Premium FAR for Plot within Impa          |                                                                                                                                      |                                                                                                                                        |         |                                                                             |                                                                                                        |                              |                                          | 0.00           |               |                  |  |  |  |
|           | Total Perm. FAR rea (1.75)                                                   |                                                                                                                                      |                                                                                                                                        |         |                                                                             |                                                                                                        |                              |                                          | 183.94         |               |                  |  |  |  |
|           |                                                                              | Residential FAR                                                                                                                      | `                                                                                                                                      | )       |                                                                             |                                                                                                        |                              |                                          |                |               | 138.54           |  |  |  |
|           | Proposed FAR Area<br>Achieved Net FAR Area (1.32)<br>Balance FAR Area (0.43) |                                                                                                                                      |                                                                                                                                        |         |                                                                             |                                                                                                        |                              |                                          |                |               | 138.54           |  |  |  |
|           |                                                                              |                                                                                                                                      |                                                                                                                                        |         |                                                                             |                                                                                                        |                              |                                          |                |               | 138.54<br>45.40  |  |  |  |
|           | BUILT UP AREA CHECK Proposed BuiltUp Area Achieved BuiltUp Area              |                                                                                                                                      |                                                                                                                                        |         |                                                                             |                                                                                                        |                              |                                          |                | 45.40         |                  |  |  |  |
|           |                                                                              |                                                                                                                                      |                                                                                                                                        |         |                                                                             |                                                                                                        |                              |                                          |                |               | 275.97           |  |  |  |
|           | /                                                                            |                                                                                                                                      |                                                                                                                                        |         |                                                                             |                                                                                                        | 275.97                       |                                          |                |               |                  |  |  |  |
|           |                                                                              |                                                                                                                                      |                                                                                                                                        |         |                                                                             |                                                                                                        |                              |                                          |                |               |                  |  |  |  |
|           | Approval Dat                                                                 | e.                                                                                                                                   |                                                                                                                                        |         |                                                                             |                                                                                                        |                              |                                          |                |               |                  |  |  |  |
|           | / ppioval Bat                                                                | 0.                                                                                                                                   |                                                                                                                                        |         |                                                                             |                                                                                                        |                              |                                          |                |               |                  |  |  |  |
|           | Required Par                                                                 |                                                                                                                                      |                                                                                                                                        |         |                                                                             |                                                                                                        |                              |                                          |                |               |                  |  |  |  |
|           | Block                                                                        | Туре                                                                                                                                 | SubU                                                                                                                                   | 50      | Area                                                                        |                                                                                                        | nits                         |                                          | Car            |               |                  |  |  |  |
|           | Name<br>A1                                                                   | .,,,,,,,,,,,,,,,,,,,,,,,,,,,,,,,,,,,,,,                                                                                              |                                                                                                                                        |         | (Sq.mt.)                                                                    | Reqd.                                                                                                  | Prop.                        | Reqd./Unit                               | Reqd.          | Prop.         |                  |  |  |  |
|           | (RESIDENTIAL                                                                 | Residential                                                                                                                          | Plotted F                                                                                                                              |         | 50 - 225                                                                    | 1                                                                                                      | -                            | 1                                        | 2              | -             |                  |  |  |  |
|           | BUILDING)                                                                    |                                                                                                                                      | develop                                                                                                                                | nent    |                                                                             |                                                                                                        |                              |                                          |                |               |                  |  |  |  |
|           |                                                                              | Total :                                                                                                                              |                                                                                                                                        |         | -                                                                           | -                                                                                                      | -                            | -                                        | 2              | 2             |                  |  |  |  |
|           | Block USE/SU                                                                 | RI ISE Datail                                                                                                                        | c                                                                                                                                      |         |                                                                             |                                                                                                        |                              |                                          |                |               |                  |  |  |  |
|           | Block USE/SUBUSE Details                                                     |                                                                                                                                      |                                                                                                                                        |         |                                                                             |                                                                                                        |                              | Block                                    | Land Use       | ]             |                  |  |  |  |
|           |                                                                              | Block Use Block                                                                                                                      |                                                                                                                                        |         | ock SubUse                                                                  | Blo                                                                                                    | ck Structure                 | Categ                                    | ategory        |               |                  |  |  |  |
|           | A1 (RESIDENTIA<br>BUILDING)                                                  |                                                                                                                                      |                                                                                                                                        |         | otted Resi<br>evelopment Bldg upto 11.5 mt. Ht.                             |                                                                                                        |                              | Ht.                                      | R              |               |                  |  |  |  |
|           |                                                                              | , IU                                                                                                                                 |                                                                                                                                        |         |                                                                             |                                                                                                        |                              |                                          |                |               |                  |  |  |  |
|           |                                                                              |                                                                                                                                      |                                                                                                                                        |         |                                                                             |                                                                                                        |                              |                                          |                |               |                  |  |  |  |
|           |                                                                              |                                                                                                                                      |                                                                                                                                        |         |                                                                             |                                                                                                        |                              |                                          |                |               |                  |  |  |  |
|           |                                                                              |                                                                                                                                      |                                                                                                                                        |         |                                                                             |                                                                                                        |                              |                                          |                |               |                  |  |  |  |
|           |                                                                              |                                                                                                                                      |                                                                                                                                        |         |                                                                             |                                                                                                        |                              |                                          |                |               |                  |  |  |  |
|           |                                                                              |                                                                                                                                      |                                                                                                                                        |         |                                                                             |                                                                                                        |                              |                                          |                |               |                  |  |  |  |
|           |                                                                              |                                                                                                                                      |                                                                                                                                        |         | <u></u>                                                                     |                                                                                                        |                              | •_                                       |                |               |                  |  |  |  |
|           |                                                                              |                                                                                                                                      |                                                                                                                                        |         |                                                                             | OWNER / GPA HOLDER'S<br>SIGNATURE                                                                      |                              |                                          |                |               |                  |  |  |  |
|           |                                                                              |                                                                                                                                      |                                                                                                                                        |         |                                                                             |                                                                                                        |                              |                                          |                |               |                  |  |  |  |
|           |                                                                              |                                                                                                                                      |                                                                                                                                        |         |                                                                             | OWNER'S ADDRESS WITH ID<br>NUMBER & CONTACT NUMBER :                                                   |                              |                                          |                |               |                  |  |  |  |
|           |                                                                              |                                                                                                                                      |                                                                                                                                        |         |                                                                             | MAHENDRA JAT SITE NO - 152, 1ST STAGE, 5TH PHASE, WEST                                                 |                              |                                          |                |               |                  |  |  |  |
|           |                                                                              |                                                                                                                                      |                                                                                                                                        |         |                                                                             | ,                                                                                                      | WARD NO                      | - 107 , BANG                             | GALORE. P      | ID NO         |                  |  |  |  |
|           |                                                                              |                                                                                                                                      |                                                                                                                                        |         | - 20-36-1                                                                   | 52                                                                                                     |                              |                                          |                | Ł             |                  |  |  |  |
|           |                                                                              |                                                                                                                                      |                                                                                                                                        |         |                                                                             |                                                                                                        |                              |                                          | MJG            | P             |                  |  |  |  |
|           |                                                                              |                                                                                                                                      |                                                                                                                                        |         |                                                                             |                                                                                                        |                              |                                          |                |               |                  |  |  |  |
|           |                                                                              |                                                                                                                                      |                                                                                                                                        |         |                                                                             |                                                                                                        |                              |                                          |                |               |                  |  |  |  |
|           |                                                                              |                                                                                                                                      |                                                                                                                                        |         |                                                                             |                                                                                                        | NGINEER                      |                                          |                |               |                  |  |  |  |
|           |                                                                              |                                                                                                                                      |                                                                                                                                        |         |                                                                             |                                                                                                        | 'S SIGI                      |                                          |                |               |                  |  |  |  |
|           |                                                                              |                                                                                                                                      |                                                                                                                                        |         |                                                                             | CHANDRASHEKAR P.K #231/D, 1st FLOOR, 9th B MAIN ROAD,<br>FREEDOM FIGHTER LAYOUT, LAGGEPF RANGALORE-58. |                              |                                          |                |               |                  |  |  |  |
|           |                                                                              |                                                                                                                                      |                                                                                                                                        |         | E-3721/2                                                                    |                                                                                                        |                              | , LAOOLI                                 | OKumt-         | TKL-00.       |                  |  |  |  |
|           |                                                                              |                                                                                                                                      |                                                                                                                                        |         |                                                                             |                                                                                                        |                              |                                          | , , , , ,      |               |                  |  |  |  |
|           |                                                                              |                                                                                                                                      |                                                                                                                                        |         |                                                                             |                                                                                                        |                              |                                          |                |               |                  |  |  |  |
|           |                                                                              |                                                                                                                                      |                                                                                                                                        |         |                                                                             | T TITLE :                                                                                              |                              |                                          |                |               |                  |  |  |  |
|           |                                                                              | RESIDENTIAL BUILDING AT SITE NO - 152, 1ST STAGE, 5TH PHASE,<br>WEST OF CHORD ROAD, WARD NO - 107 , BANGALORE. PID NO<br>- 20-36-152 |                                                                                                                                        |         |                                                                             |                                                                                                        |                              |                                          |                |               |                  |  |  |  |
|           |                                                                              |                                                                                                                                      |                                                                                                                                        |         |                                                                             |                                                                                                        |                              |                                          |                |               |                  |  |  |  |
|           |                                                                              |                                                                                                                                      |                                                                                                                                        |         |                                                                             |                                                                                                        |                              |                                          |                |               |                  |  |  |  |
|           |                                                                              |                                                                                                                                      |                                                                                                                                        |         |                                                                             |                                                                                                        |                              |                                          |                |               |                  |  |  |  |
|           |                                                                              |                                                                                                                                      |                                                                                                                                        |         |                                                                             |                                                                                                        |                              |                                          |                |               |                  |  |  |  |
|           |                                                                              |                                                                                                                                      |                                                                                                                                        |         | DRAWI                                                                       | NG TITLE                                                                                               |                              | 74662286-2                               |                | 2-09-12\$_    |                  |  |  |  |
|           |                                                                              |                                                                                                                                      |                                                                                                                                        |         | DRAWI                                                                       | NG TITLE                                                                                               | 9                            | MAHENDRA                                 | ١              |               |                  |  |  |  |
|           |                                                                              |                                                                                                                                      |                                                                                                                                        |         | DRAWI                                                                       | NG TITLE                                                                                               | 9                            |                                          | \<br>SIDENTIAL |               |                  |  |  |  |
|           |                                                                              |                                                                                                                                      |                                                                                                                                        |         | DRAWI                                                                       | NG TITLE                                                                                               | 9                            | Smahendra<br>Iat :: A1 (Re               | \<br>SIDENTIAL |               |                  |  |  |  |
|           |                                                                              |                                                                                                                                      |                                                                                                                                        |         |                                                                             |                                                                                                        | 9                            | Smahendra<br>Iat :: A1 (Re               | \<br>SIDENTIAL |               |                  |  |  |  |
|           |                                                                              |                                                                                                                                      |                                                                                                                                        |         | DRAWI                                                                       |                                                                                                        | S<br>E                       | Smahendra<br>Iat :: A1 (Re               | \<br>SIDENTIAL |               |                  |  |  |  |
| THORITY : | This appro                                                                   | oval of Building                                                                                                                     | plan/ Mc                                                                                                                               | odified | SHEET                                                                       | NO :                                                                                                   | 1                            | MAHENDRA<br>IAT :: A1 (RE<br>BUILDING) w | \<br>SIDENTIAL |               |                  |  |  |  |
| THORITY : |                                                                              | oval of Building                                                                                                                     |                                                                                                                                        |         | SHEET<br>plan is valid                                                      | NO :                                                                                                   | E<br>1<br>2<br>2015 from the | MAHENDRA<br>IAT :: A1 (RE<br>BUILDING) w | \<br>SIDENTIAL |               |                  |  |  |  |
| THORITY : | date of iss                                                                  |                                                                                                                                      |                                                                                                                                        |         | SHEET<br>plan is valid                                                      | NO :                                                                                                   | E<br>1<br>2<br>2015 from the | MAHENDRA<br>IAT :: A1 (RE<br>BUILDING) w | \<br>SIDENTIAL |               |                  |  |  |  |
|           | date of iss                                                                  |                                                                                                                                      |                                                                                                                                        |         | SHEET<br>plan is valid                                                      | NO :                                                                                                   | E<br>1<br>2<br>2015 from the | MAHENDRA<br>IAT :: A1 (RE<br>BUILDING) w | \<br>SIDENTIAL |               |                  |  |  |  |
|           | date of iss                                                                  |                                                                                                                                      |                                                                                                                                        |         | SHEET<br>plan is valid                                                      | NO :                                                                                                   | E<br>1<br>2<br>2015 from the | MAHENDRA<br>IAT :: A1 (RE<br>BUILDING) w | \<br>SIDENTIAL |               |                  |  |  |  |
|           | date of iss                                                                  |                                                                                                                                      |                                                                                                                                        |         | SHEET<br>plan is valid                                                      | NO :                                                                                                   | E<br>1<br>2<br>2015 from the | MAHENDRA<br>IAT :: A1 (RE<br>BUILDING) w | N<br>SIDENTIAL |               |                  |  |  |  |
|           | date of iss                                                                  |                                                                                                                                      |                                                                                                                                        |         | SHEET<br>plan is valid                                                      | NO :                                                                                                   | E<br>1<br>2<br>2015 from the | MAHENDRA<br>IAT :: A1 (RE<br>BUILDING) w | N<br>SIDENTIAL |               |                  |  |  |  |
|           | date of iss                                                                  |                                                                                                                                      |                                                                                                                                        |         | SHEET<br>plan is valid                                                      | NO :                                                                                                   | E<br>1<br>2<br>2015 from the | MAHENDRA<br>IAT :: A1 (RE<br>BUILDING) w | N<br>SIDENTIAL |               |                  |  |  |  |
| THORITY : | date of iss                                                                  |                                                                                                                                      |                                                                                                                                        |         | SHEET<br>plan is valid                                                      | NO :<br>d for two ye<br>npetent au                                                                     | E<br>1<br>2<br>2015 from the | MAHENDRA<br>IAT :: A1 (RE<br>BUILDING) w | N<br>SIDENTIAL |               |                  |  |  |  |